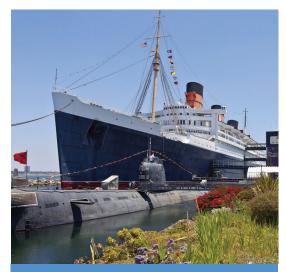

#### The Queen Mary

The Queen Mary in Long Beach is a unique meeting and conference space marrying iconic tradition and modern technology. With over 80,000 sq. ft. of functional meeting and exhibit space in 14 remarkable Art Deco salons, the Queen Mary provides an unrivaled authentic historical event experience.

- Stunning art deco salons range from 522 sq. ft. up to 18,000 sq. ft.
- Historical group tours available
- 346 original staterooms and suites aboard the ship