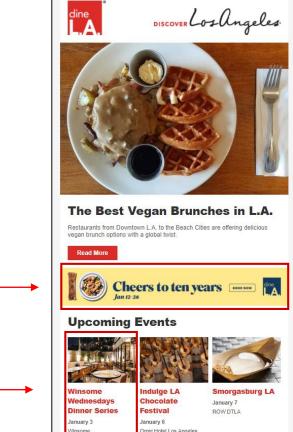

#### Banner ad:

- (598x100) + click through URL
- Rate card: \$2,500

#### Sponsored event:

- (270x180) image + click through URL
- Rate card: \$2,500

#### Dedicated email:

- 100% YOUR content
- Rate card: \$5,000

Banner ad ------

Sponsored event