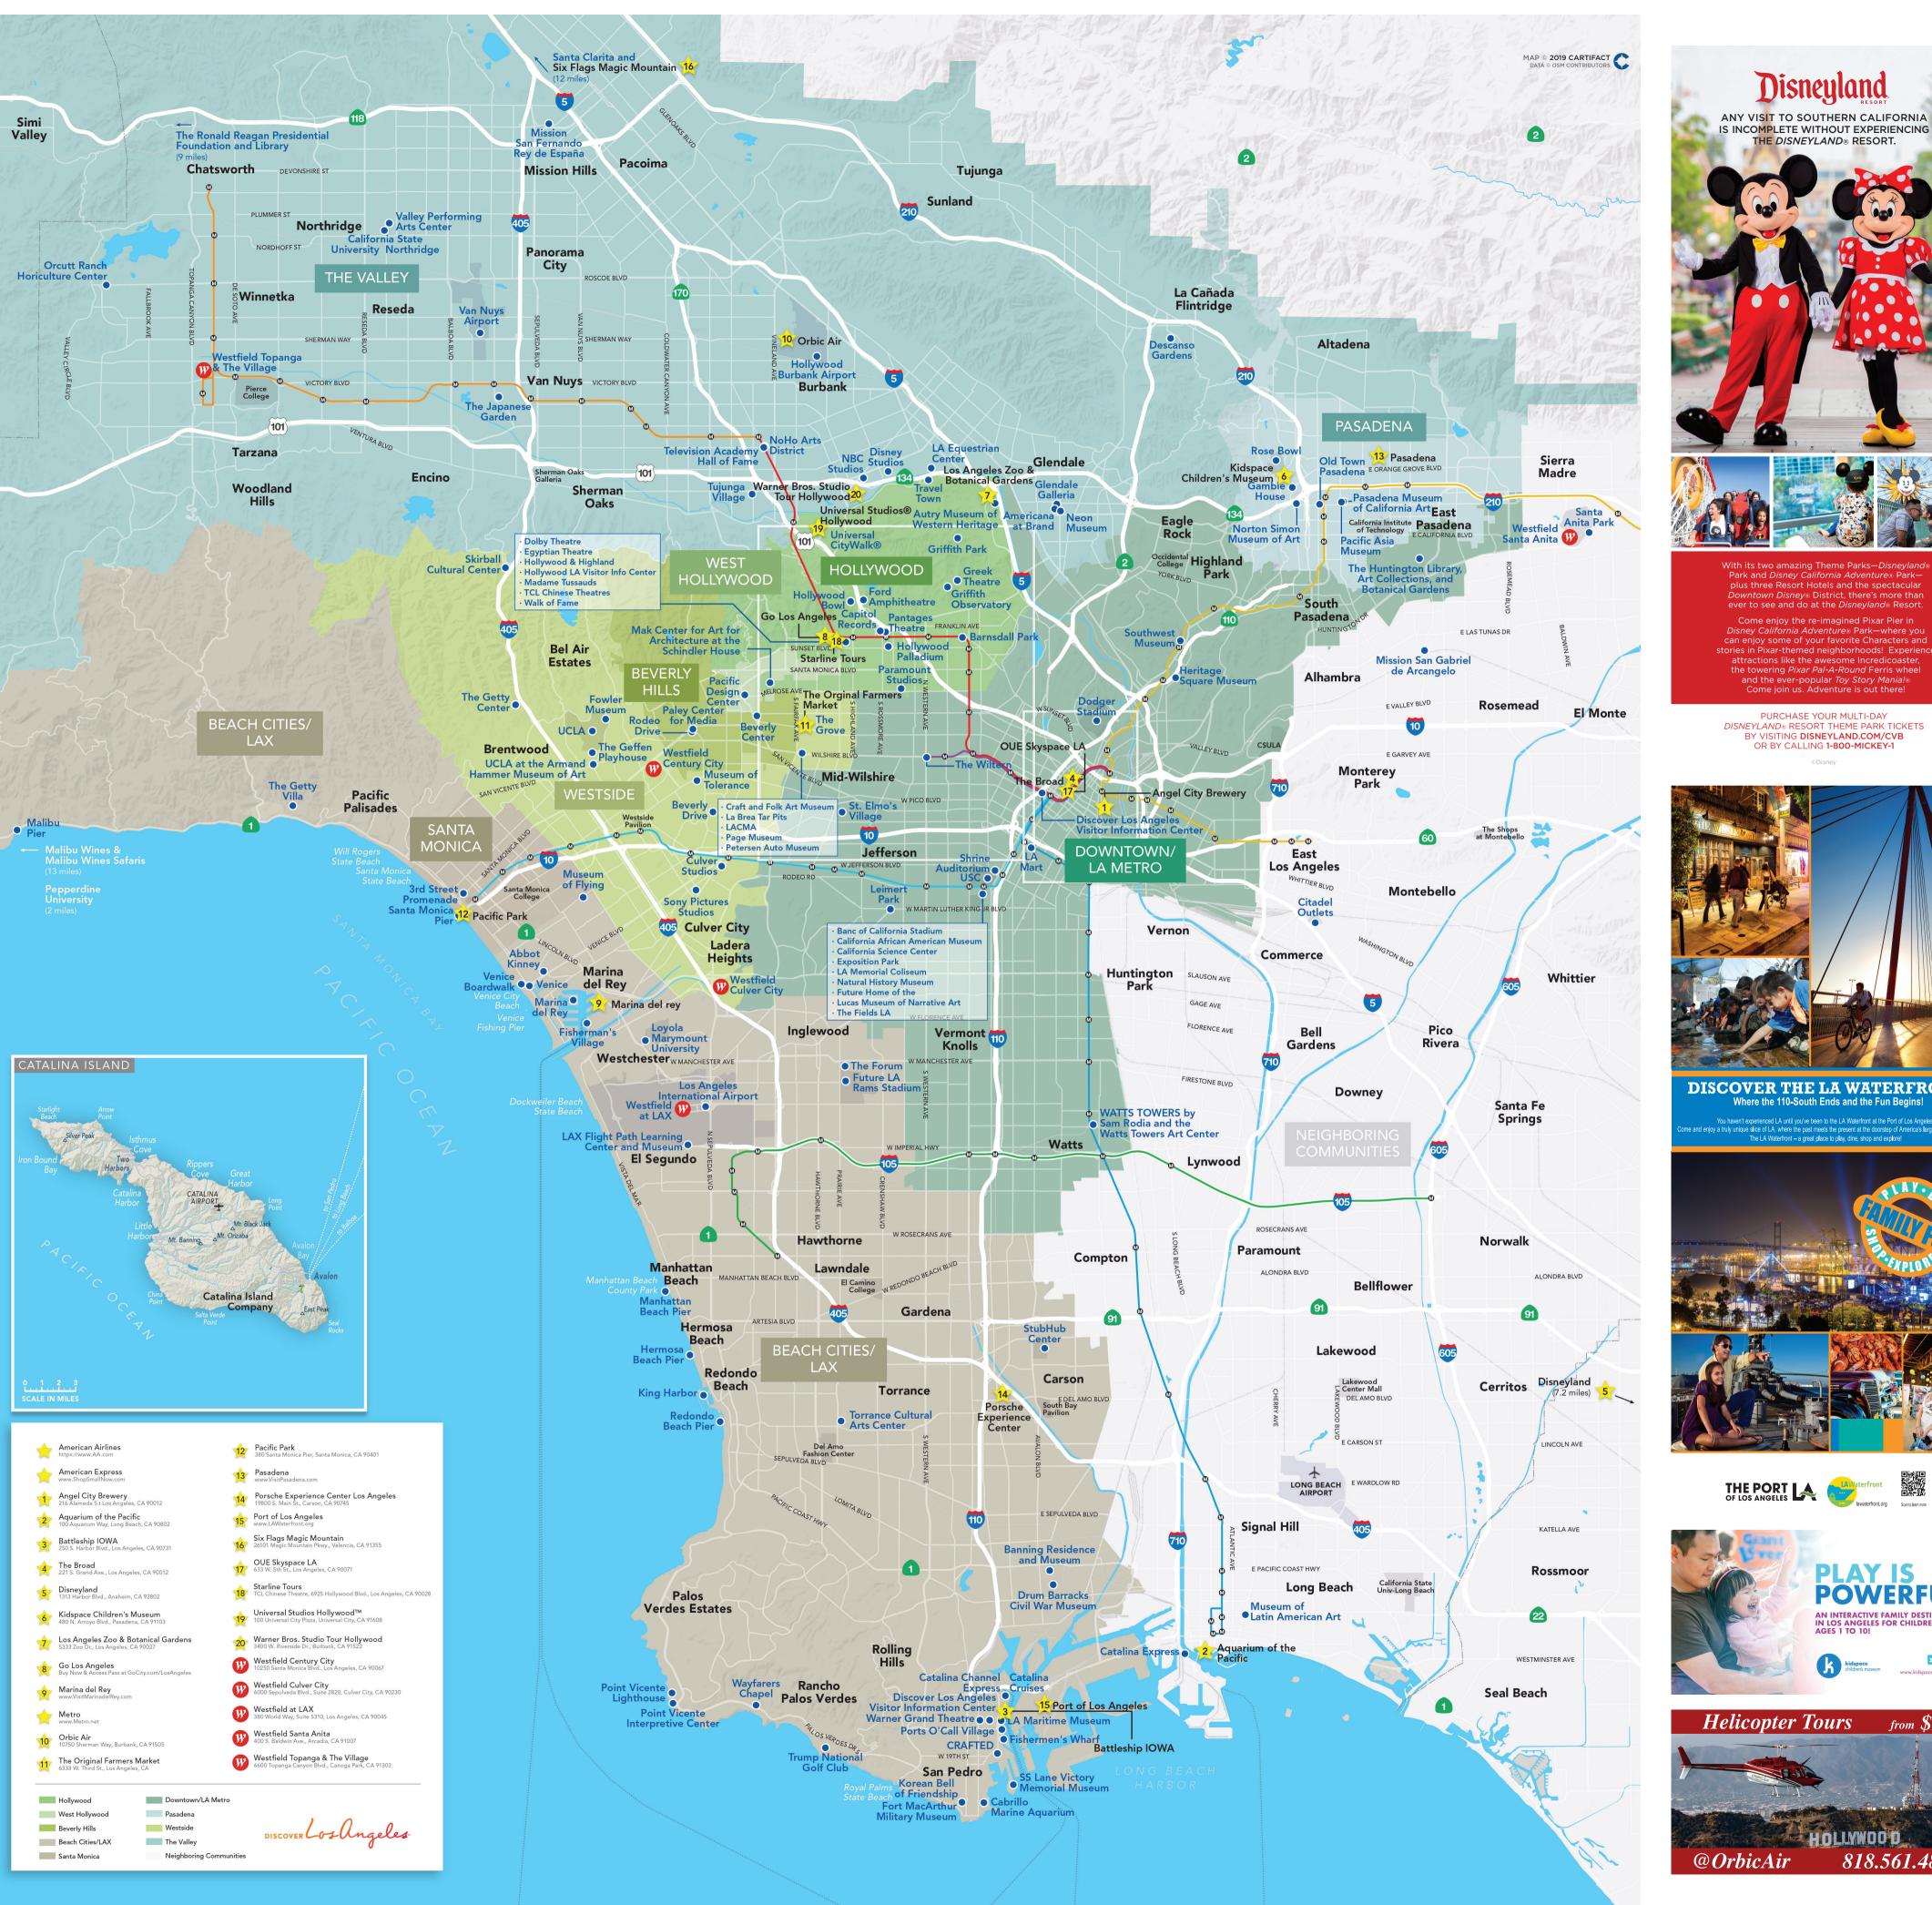

DISCOVER THE LA WATERFRONT! Where the 110-South Ends and the Fun Begins!

ront at the Port of Los Ange







## Metro Rail & Busway





### IT'S ALL HERE

- RENOWNED CHEFS
- AUTHENTIC STREET FOOD LUXURY SHOPPING
- EVERYDAY ESSENTIALS
- & SO MUCH MORE

# Westfield

CENTURY CITY | CULVER CITY | FASHION SQUARE LOS ANGELES INTERNATIONAL AIRPORT | SANTA ANITA TOPANGA & THE VILLAGE | VALENCIA TOWN CENTER westfield.com







No theme park on the planet has as many thrilling coasters than Six Flags Magic Mountain. Speed, flip, soar and dive on our world-class coasters guaranteed to provide over-the-top fun and excitement for thrill seekers of all ages. Now open daily. sixflags.com/LAMap

### **THRILL CAPITAL OF THE WORLD**



VisitSantaClarita.com



PACIFIC PARK \$25 for an **Unlimited R