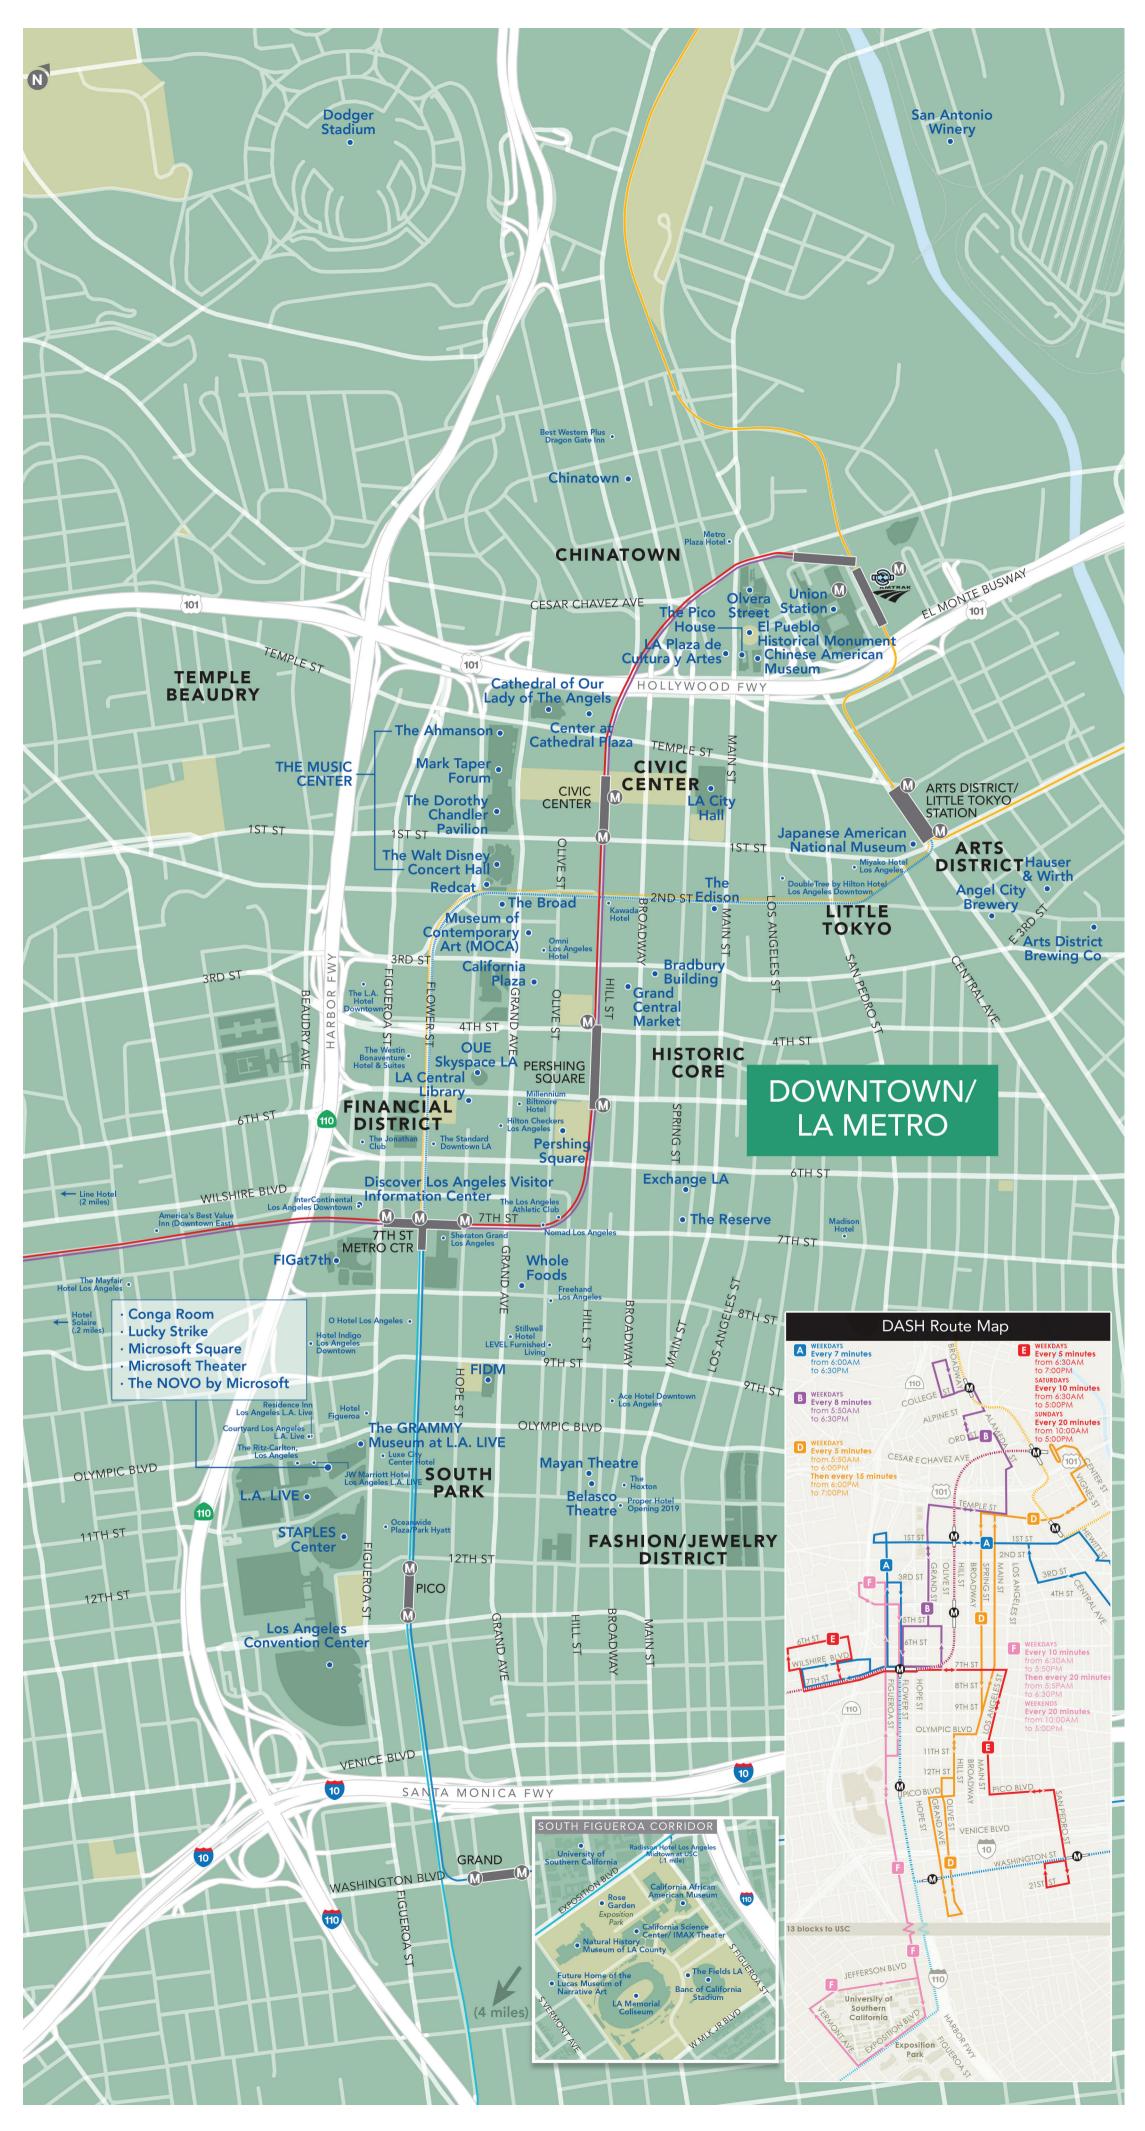

DISCOVER THE LA WATERFRONT! Where the 110-South Ends and the Fun Begins!

ront at the Port of Los Ange

## Metro Rail & Busway